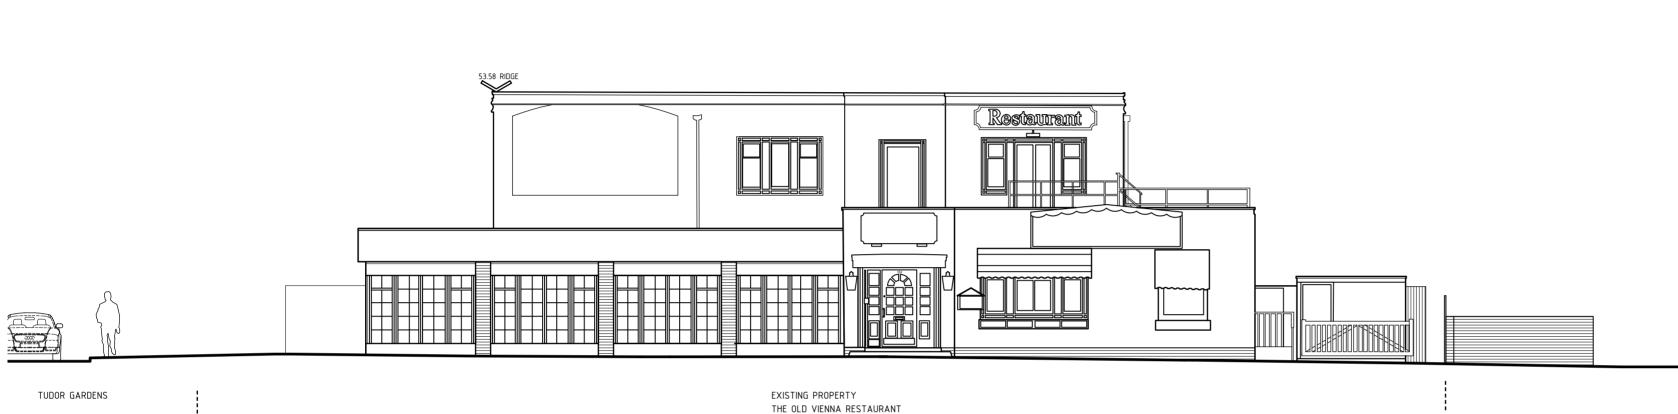

## THE OLD VIENNA, SOUTHEND-ON-SEA.

RESIDENTIAL SCHEME: 15NO. APARTMENTS.

AS EXISTING: SOUTH ELEVATION

AS EXISTING: WEST ELEVATION

AS EXISTING: STREET-SCENES