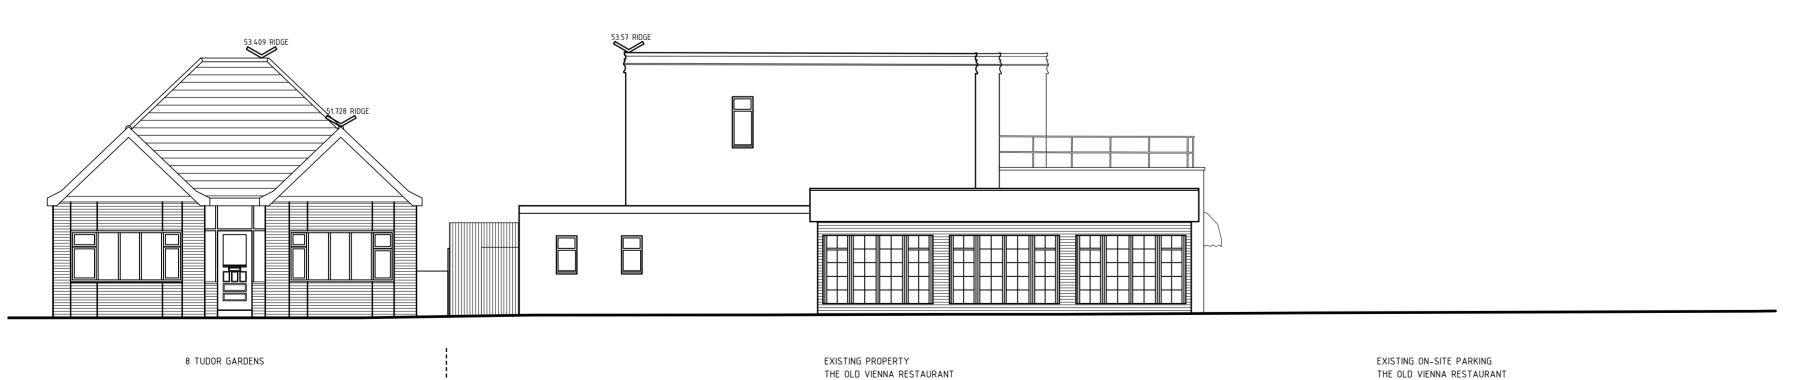

## THE OLD VIENNA, SOUTHEND-ON-SEA.

RESIDENTIAL SCHEME: 15NO. APARTMENTS.

AS EXISTING: SOUTH ELEVATION

AS EXISTING: WEST ELEVATION

AS EXISTING: STREET-SCENES